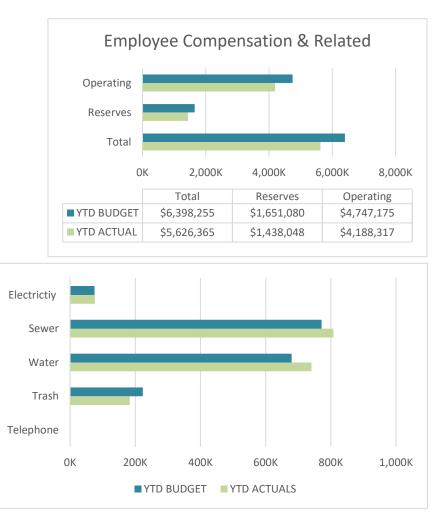

### Financial Highlights

- SUMMARY: For the year-to-date period ending May 31, 2022, United Laguna Woods Mutual was better than budget by \$2,092K primarily resulting from timing of expenditures, affecting the areas of outside services \$1,593K, compensation \$772K, and materials \$278K. The variance was partially offset by YTD unrealized loss on investments of \$737K.
- COMPENSATION: Actual compensation and related costs came in at \$5.6 million, with \$4.2 million in operations and \$1.4 million in reserves. Combined, this category is 12% favorable to budget. The most significant impacts were in Maintenance and Landscape due to open positions and timing of programs.
- UTILITIES: In total, this category was unfavorable to budget by (\$58K) primarily due to water resulting from lower rainfall in 2022. Budget was based on a 5-year average that is 74% higher rainfall than current year experience. The unfavorable variance was furthered by sewer. While electricity and telephone expenditures remained within budget, trash was better than budget due to the timing of bills. Trash is anticipated to be in line with budget by the end of June.